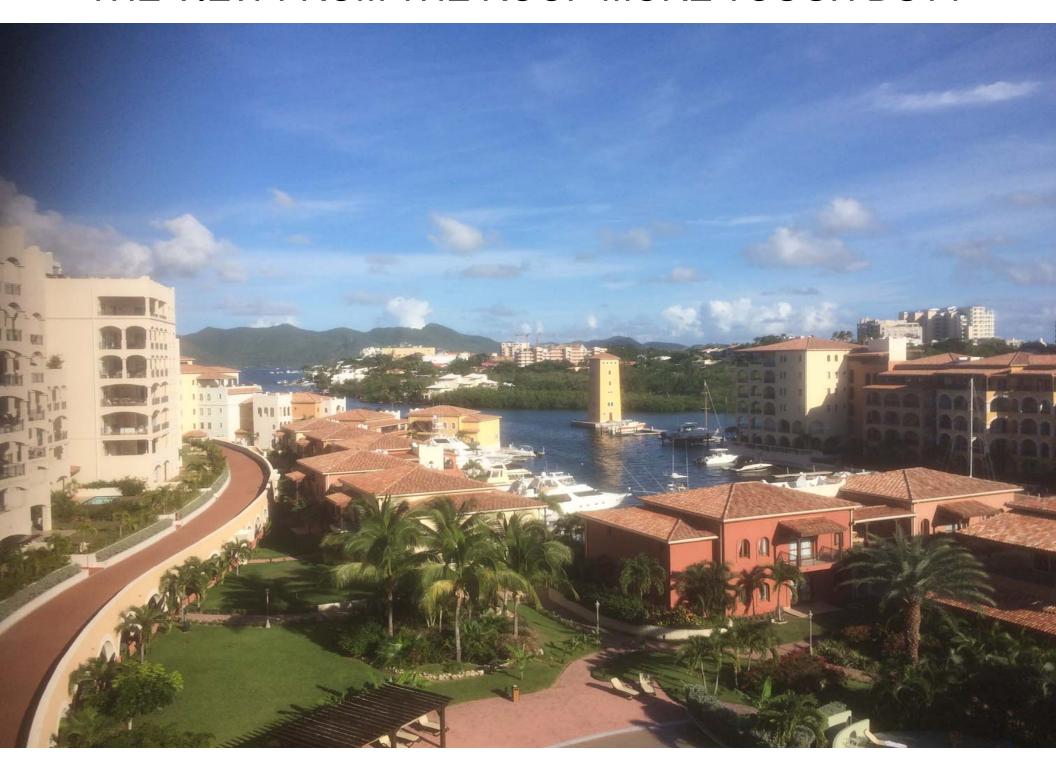

#### THE VIEW FROM THE ROOF-MORE TOUGH DUTY

THE ROOFTOP OF THE APPARTMENT BUILDING.

**ANOTHER POOL!!** 

THE 2M ANTENNA IS INSTALLED BUT NOT ELEVATED TO WORKING HEIGHT.

THE DISH IS TO THE LEFT OF THIS PICTURE WHERE THE STAIRS COME UP TO THE ROOF.