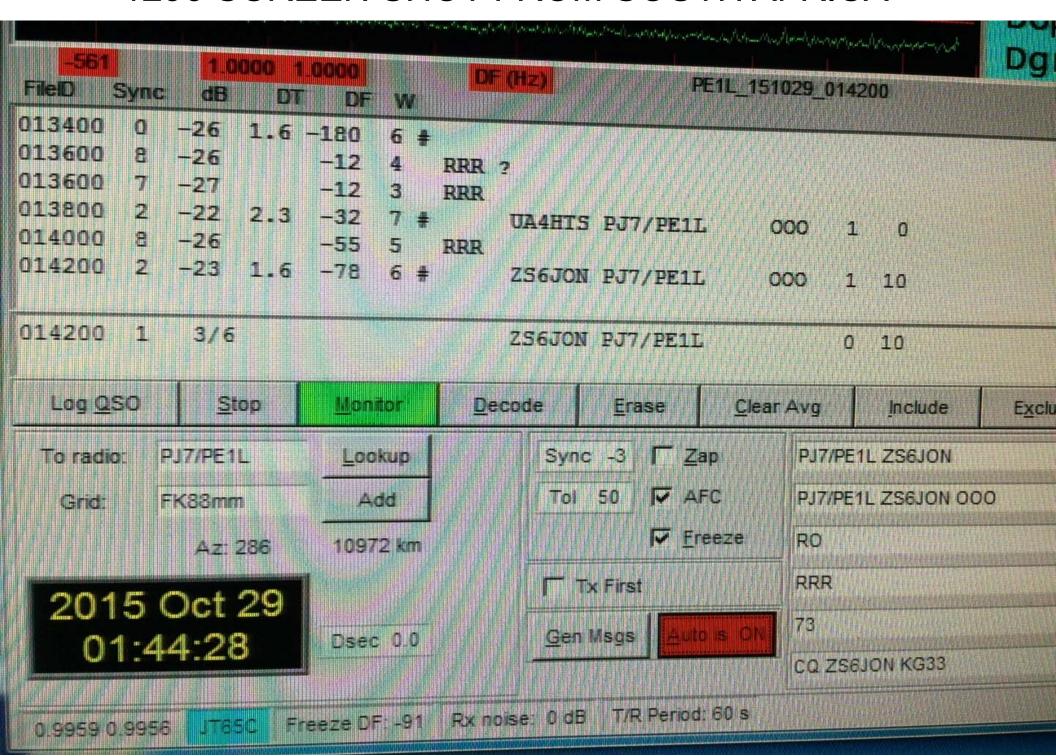

HE OPERATING
UNCOMFORTABLE
FOR JURGEN AND
JOHAN



#### THE VIEW FROM THE ROOF-MORE TOUGH DUTY



THE ROOFTOP OF THE APPARTMENT BUILDING.

**ANOTHER POOL!!** 

THE 2M ANTENNA IS INSTALLED BUT NOT ELEVATED TO WORKING HEIGHT.

THE DISH IS TO THE LEFT OF THIS PICTURE WHERE THE STAIRS COME UP TO THE ROOF.



THE DISH ON THE ROOF WITH THE 2304 FEED IN PLACE.

THE DOOR GOES TO
THE STARIWELL.
JURGEN AND JOHAN
HAD TO OPERATE THE
MICROWAVE STATION
FROM THERE.

THE RESULTS WERE AMAZING FOR ONLY A 1.8 METER DISH.



### SITTING ON THE FLOOR IN THE STAIRWELL





THIS SHOWS SOME OF THE WIFI CRAP THAT JURGEN AND JOHAN HAD TO CONTEND WITH ON 2304.

IT WAS PRETTY AWFUL BUT THEY MADE CONTACTS THROUGH ALL THAT JUNK.



#### 1296 SCREEN SHOT-PI9CAM, DF3RU, YO3DDZ



#### 1296 SCREEN SHOT FROM SOUTH AFRICA



#### AND THE RESULTS WERE

| TOTAL QSOs ALL BANI | <b>TO2EME</b><br>OS 464 | <b>PJ7/PE1L</b> 314 | <b>GND TOT</b><br>778 |
|---------------------|-------------------------|---------------------|-----------------------|
| TOTAL QSOS ON 2M    | 346                     | 215                 | 561                   |
| TOTAL QSOs ON 432   | 25                      | 27                  | 52                    |
| TOTAL QSOs ON 1296  | 73                      | 58                  | 131                   |
| TOTAL QSOs ON 2304  | 20                      | 14                  | 34                    |

THIS IS THE NUMBER 1 EME DXPEDITION OF ALL TIME. TO2EME WAS VOTED THE TOP EME EXPEDITION OF 2015. BY COMPARISON, ARILSS AND I MADE 329 QSOs FROM THE FALKLANDS IN TEN DAYS



#### THE BEAUTIFUL Q