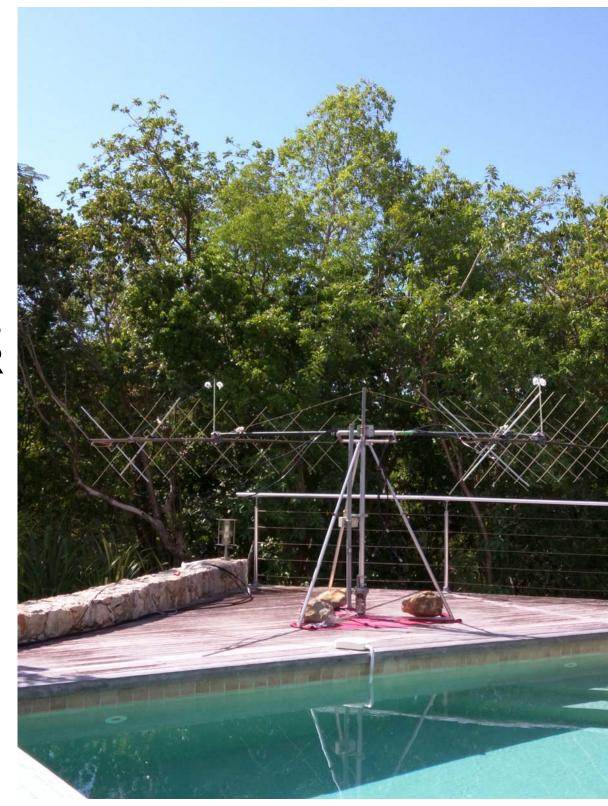

### THE 2M ANTENNA IS READY TO GO.

NOTE THAT THE
MAST WILL BE PUSHED
UP LATER SO THAT THE
ANTENNAS WILL CLEAR
THE FENCE AND THE
DECK.

NOTE ALSO THAT THE
ANTENNAS ARE
MOUNTED IN THE X
CONFIGURATION
RATHER THAN AS
H AND V POLARITY