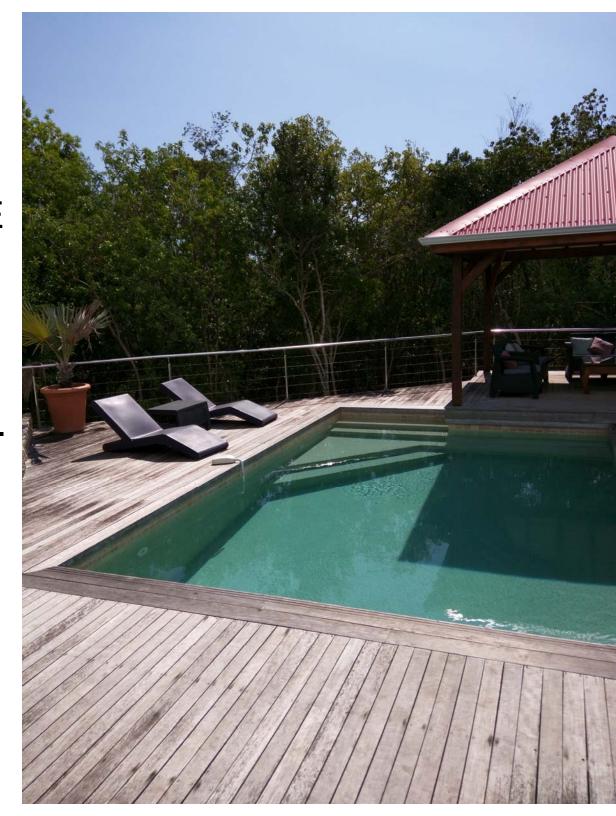

RIGHT SIDE OF THE POOL. WE MOVED ALL THE "EXTRA" STUFF TO THE RIGHT NEAR THE LOUNGE CHAIRS.

HERE IS A CLEAR SHOT OF THE GAZEBO AND THE POOL.

BUILDING UP THE 2M ANTENNAS. AFTER THE ANTENNAS ARE AFIXED, THE TRIPOD EXTENDS TO GET THE ANTENNAS TO A WORKING HEIGHT.