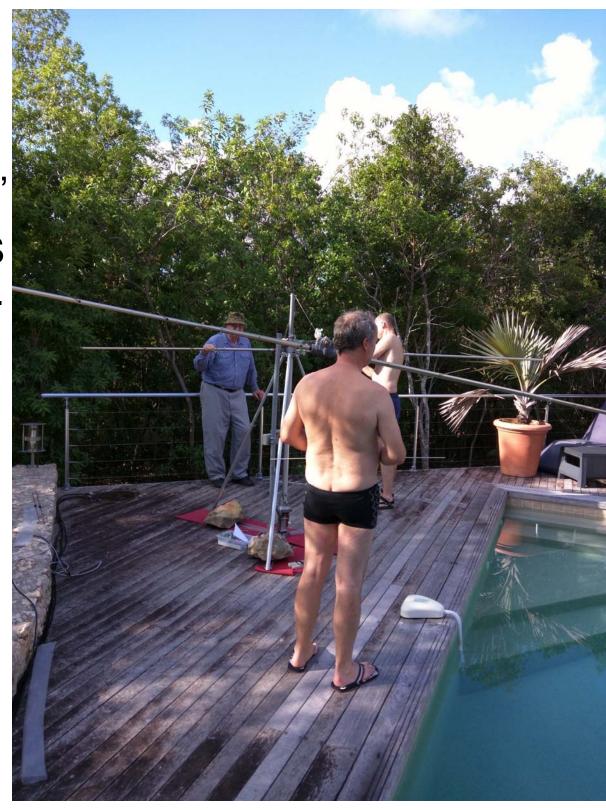

RIGHT SIDE OF THE POOL. WE MOVED ALL THE "EXTRA" STUFF TO THE RIGHT NEAR THE LOUNGE CHAIRS.

HERE IS A CLEAR SHOT OF THE GAZEBO AND THE POOL.

BUILDING UP THE 2M ANTENNAS. AFTER THE ANTENNAS ARE AFIXED, THE TRIPOD EXTENDS TO GET THE ANTENNAS TO A WORKING HEIGHT.

LATER WE HAD TO MOVE THE ANTENNA TO ABOUT WHERE JURGEN IS STANDING

RENE' IS A
PERFECTIONIST. ALL
THE PARTS HAD TO BE
PERFECTLY IN LINE