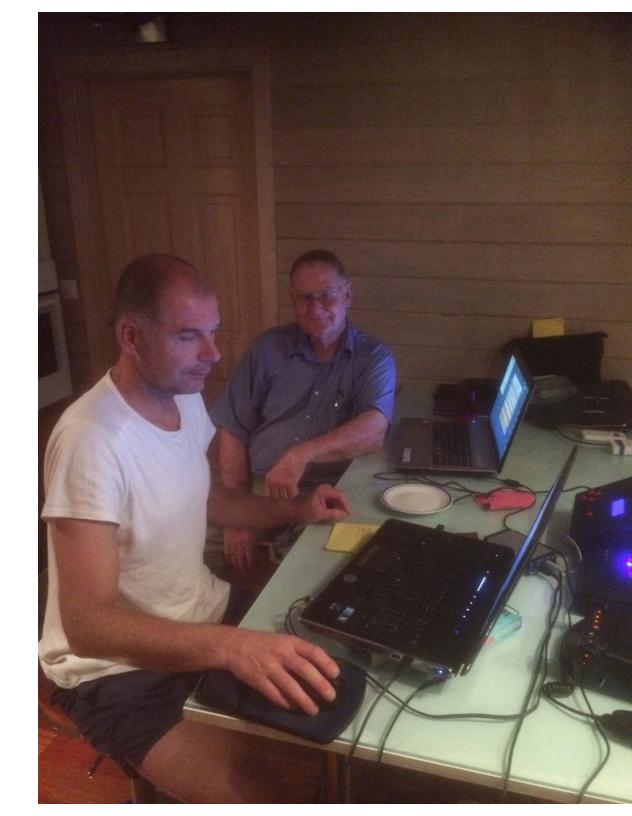

THE 2M OPERATING POSITION. THE RIG WAS AN FT-857. THE **COMPUTER IN FRONT** OF JOHAN WAS USED FOR THE WSJT AND THE COMPUTER IN FRONT OF ME WAS **USED FOR LOGGING** AND MESSAGING. ALL THE INTERFACES WERE UNIQUE TO PE1L. I HAVE NEVER SEEN ANY OF THEM BEFORE. HOWEVER, THEY ALL WORKED VERY WELL.