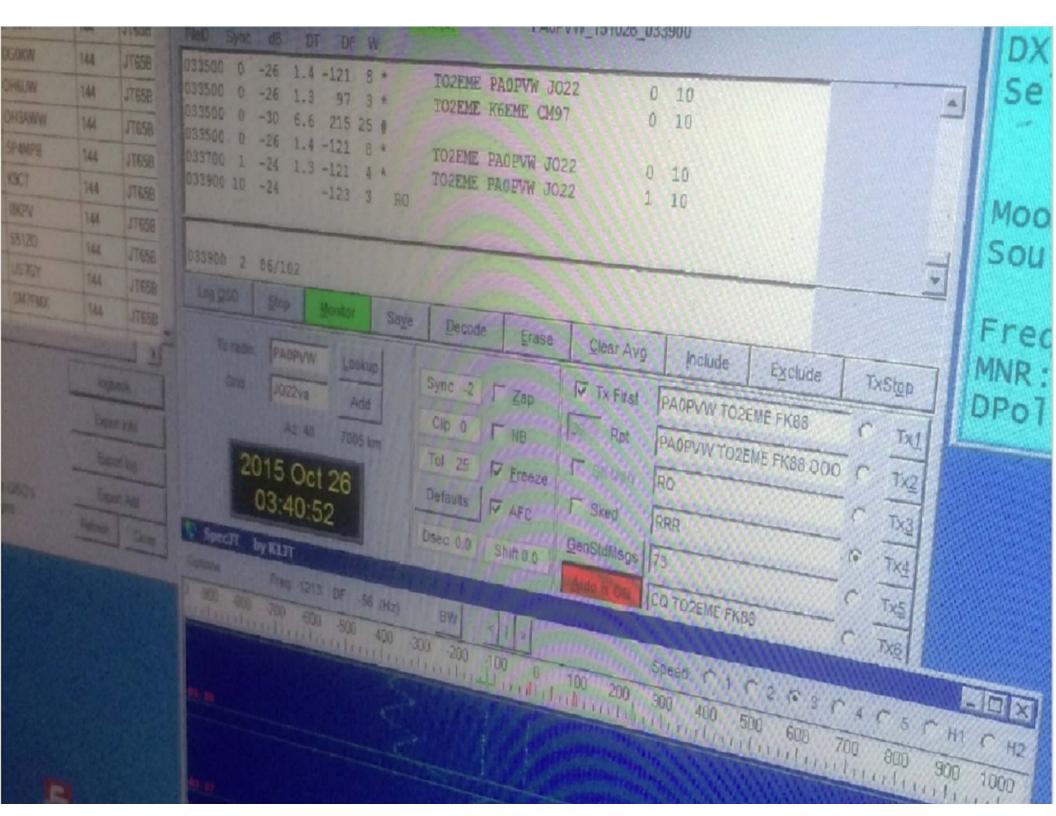

**BOTTOM AND** THE ROCKS.



HERE IS ANOTHER PICTURE WITH THE 432 ANTENNA MOUNTED.

NOTE THE STRANGE
TILT OF THE ANTENNA.
THE BOOM OF THE
ANTENNA IS MOUNTED
IN A SLEEVE THAT
ALLOWS IT TO BE
TWISTED TO ANY
POLARITY.

WE WOULD OPERATE AS H-POL FOR A WHILE AND THEN CHANGE TO V-POL FOR NEW ONES.



THE 2M ANTENNA IN
THE RAIN. WE GOT
LOTS OF RAIN MOSTLY
AT NIGHT.

NOTE THE RED METAL ROOF AT THE FAR RIGHT. WE HAD TO MOVE THE ANTENNAS TO THE LEFT TO CLEAR THAT ROOF AFTER A COUPLE OF DAYS OF OPERATING.



THE 2M OPERATING POSITION. THE RIG WAS AN FT-857. THE **COMPUTER IN FRONT** OF JOHAN WAS USED FOR THE WSJT AND THE COMPUTER IN FRONT OF ME WAS **USED FOR LOGGING** AND MESSAGING. ALL THE INTERFACES WERE UNIQUE TO PE1L. I HAVE NEVER SEEN ANY OF THEM BEFORE. HOWEVER, THEY ALL WORKED VERY WELL.





#### A SCREEN FROM THE OTHER SIDE-PA2CHR ON 2M



#### **BUILDING UP THE DISH**

NOTE THE ROTATOR
AT THE BOTTOM AND
THE JACKSCREW JUST
ABOVE THE RECLINER.
THE RIBS ARE AFIXED
TO THE HUB, READY
FOR THE FABRIC
COVER.

NO BALLAST ROCKS
YET, BUT THEY ARE
NECESSARY BECAUSE
OF THE WIND. ONE
NIGHT, THE DISH BLEW
OVER DAMAGING TWO
OF THE RIBS.



### THE RIBS--TWO OF THEM GOT BENT IN A WINDSTORM DISH BUILT BY PA7JB



#### THE MICROWAVE DISH

MADE FROM AL RIBS
AND REFLECTIVE
COATED FABRIC SEWN
TOGETHER BY
JURGEN'S YL-KITTY.

THERE WERE TWO
DIFFERENT FEEDS,
ONE FOR 1296 AND
ONE FOR 2304. THIS
ONE IS THE 2304 FEED.

FEEDLINE IS ECONOFLEX 15 SIMILAR TO LMR-600 BUT ALL COPPER



HERE IS THE DISH WITH THE 1296 FEED IN PLACE.

NOTE HOW MUCH LARGER IT IS THAN THE 2304 FEED.

WE ALSO HAVE THE BALLAST RO