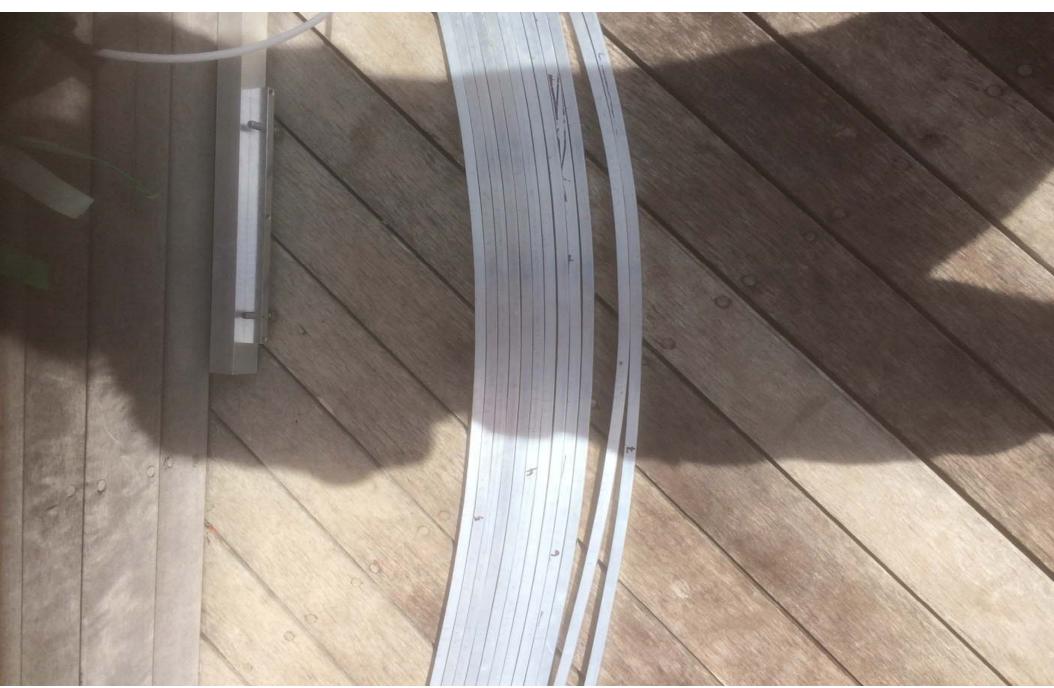

MOVE THE ANTENNAS TO THE LEFT TO CLEAR THAT ROOF AFTER A COUPLE OF DAYS OF OPERATING.



THE 2M OPERATING POSITION. THE RIG WAS AN FT-857. THE **COMPUTER IN FRONT** OF JOHAN WAS USED FOR THE WSJT AND THE COMPUTER IN FRONT OF ME WAS **USED FOR LOGGING** AND MESSAGING. ALL THE INTERFACES WERE UNIQUE TO PE1L. I HAVE NEVER SEEN ANY OF THEM BEFORE. HOWEVER, THEY ALL WORKED VERY WELL.





#### A SCREEN FROM THE OTHER SIDE-PA2CHR ON 2M



#### **BUILDING UP THE DISH**

NOTE THE ROTATOR
AT THE BOTTOM AND
THE JACKSCREW JUST
ABOVE THE RECLINER.
THE RIBS ARE AFIXED
TO THE HUB, READY
FOR THE FABRIC
COVER.

NO BALLAST ROCKS
YET, BUT THEY ARE
NECESSARY BECAUSE
OF THE WIND. ONE
NIGHT, THE DISH BLEW
OVER DAMAGING TWO
OF THE RIBS.



### THE RIBS--TWO OF THEM GOT BENT IN A WINDSTORM DISH BUILT BY PA7JB



#### THE MICROWAVE DISH

MADE FROM AL RIBS
AND REFLECTIVE
COATED FABRIC SEWN
TOGETHER BY
JURGEN'S YL-KITTY.

THERE WERE TWO
DIFFERENT FEEDS,
ONE FOR 1296 AND
ONE FOR 2304. THIS
ONE IS THE 2304 FEED.

FEEDLINE IS ECONOFLEX 15 SIMILAR TO LMR-600 BUT ALL COPPER



HERE IS THE DISH WITH THE 1296 FEED IN PLACE.

NOTE HOW MUCH LARGER IT IS THAN THE 2304 FEED.

WE ALSO HAVE THE BALLAST ROCKS IN PLACE NOW. THEY WERE NOT QUITE ENOUGH.



### THE MICROWAVE OPERATING POSITION HB 1296 AMP BY PE1RKI ON THE LEFT



JOHAN RUNNING THE MICROWAVE STATION AT NIGHT.

YOU CAN SEE THE
KUHNE TRANSVERTER
TO THE LEFT
AND THE ROTOR
CONTROLLER
DOWN ON THE FLOOR.

YOU CAN ALSO SEE THE YAESU FT-857 RIG JUST BELOW THE GLOWING LAPTOP SCREEN.



### MOVING ON TO

### SINT MAARTEN

# AND THE PENTHOUSE SUITE

WE WERE REN