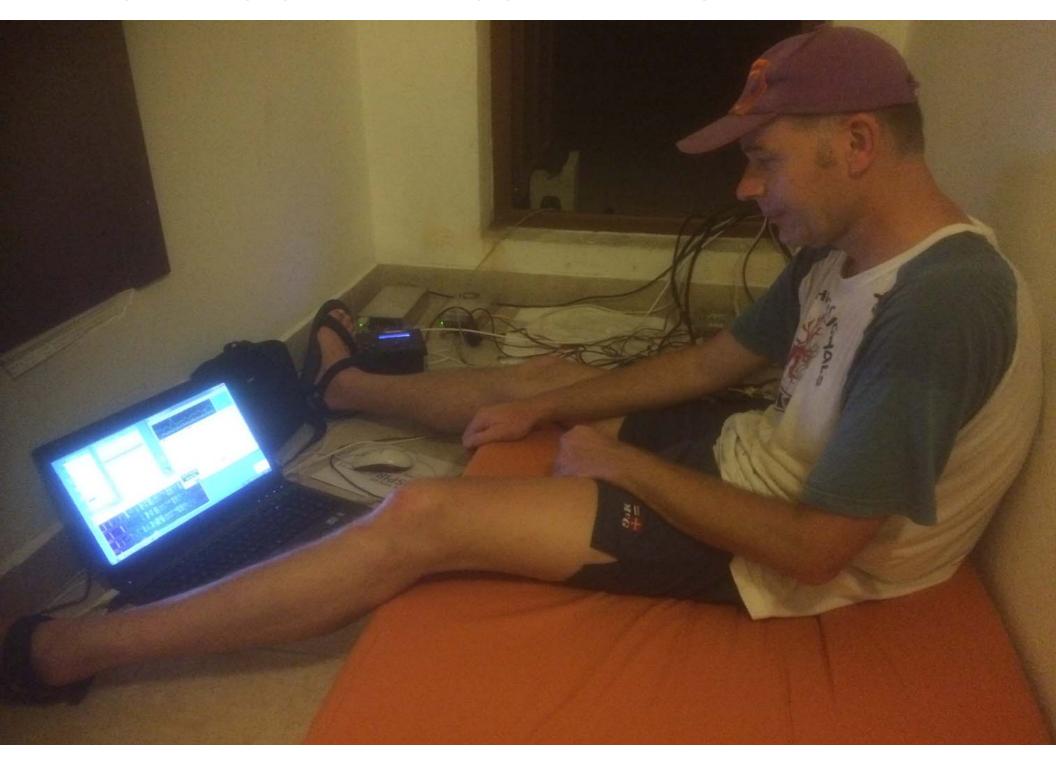

### SITTING ON THE FLOOR IN THE STAIRWELL

THIS SHOWS SOME OF THE WIFI CRAP THAT JURGEN AND JOHAN HAD TO CONTEND WITH ON 2304.

IT WAS PRETTY AWFUL BUT THEY MADE CONTACTS THROUGH ALL THAT JUNK.