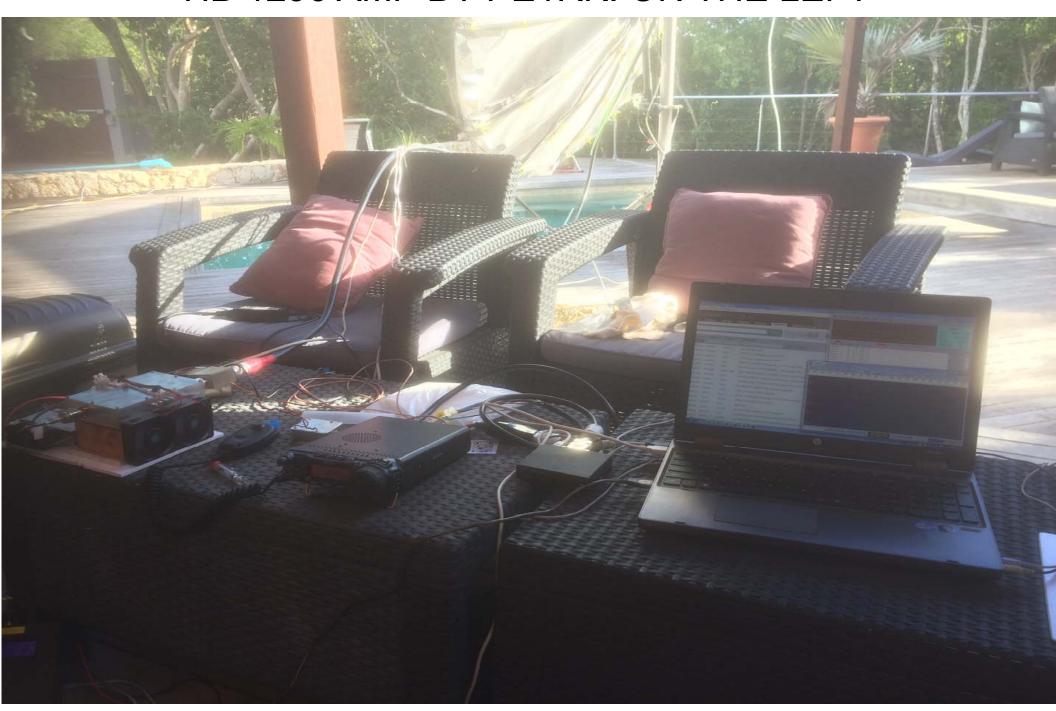

### THE MICROWAVE OPERATING POSITION HB 1296 AMP BY PE1RKI ON THE LEFT

JOHAN RUNNING THE MICROWAVE STATION AT NIGHT.

YOU CAN SEE THE
KUHNE TRANSVERTER
TO THE LEFT
AND THE ROTOR
CONTROLLER
DOWN ON THE FLOOR.

YOU CAN ALSO SEE THE YAESU FT-857 RIG JUST BELOW THE GLOWING LAPTOP SCREEN.