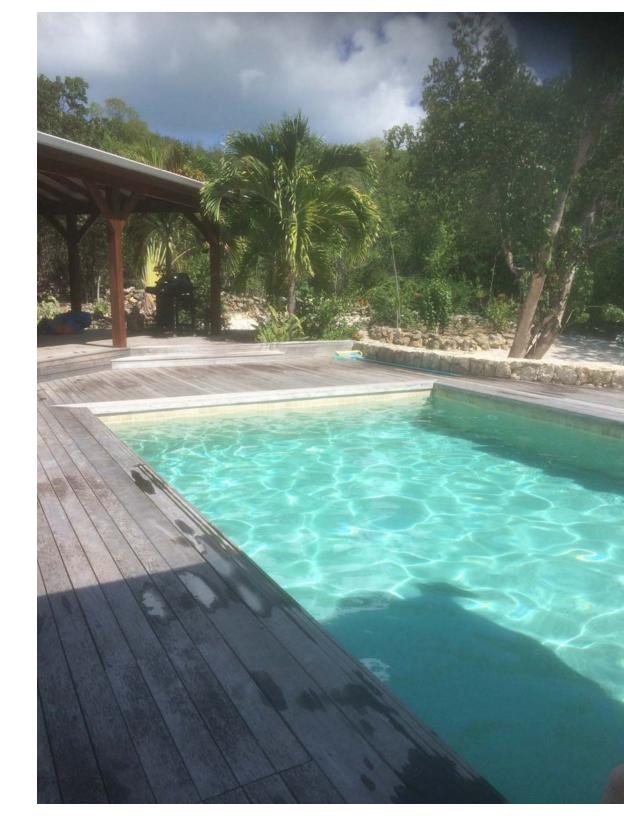

# A FIRST LOOK AT OUR VILLA

\_\_\_\_\_

IT WAS TOUGH WORK, BUT SOMEBODY HAD TO DO IT

LEFT SIDE OF THE POOL. WE MOVED THE POTTED PLANT AND THE LOUNGE CHAIRS.

NOTE THE RED METAL ROOF OF THE GAZEBO. THAT GOT US INTO TROUBLE LATER.