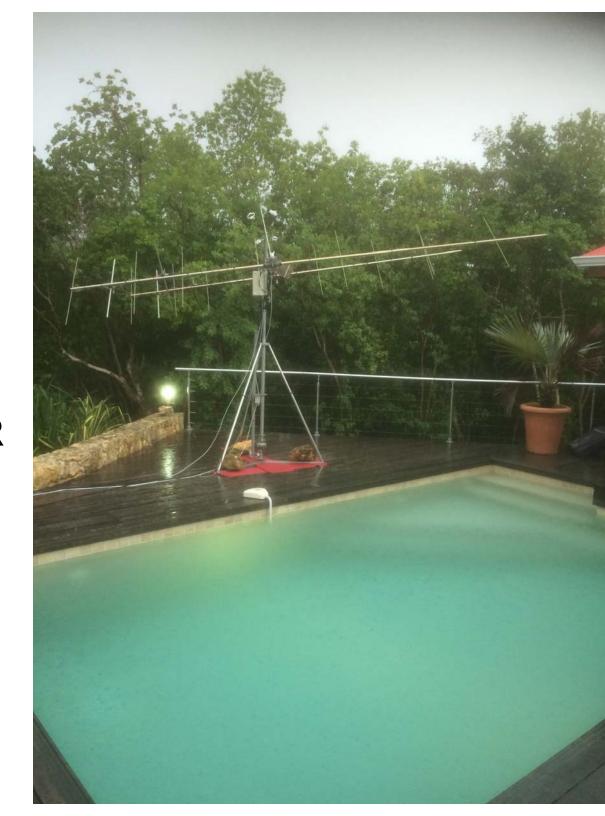

THE 2M ANTENNA IN
THE RAIN. WE GOT
LOTS OF RAIN MOSTLY
AT NIGHT.

NOTE THE RED METAL ROOF AT THE FAR RIGHT. WE HAD TO MOVE THE ANTENNAS TO THE LEFT TO CLEAR THAT ROOF AFTER A COUPLE OF DAYS OF OPERATING.