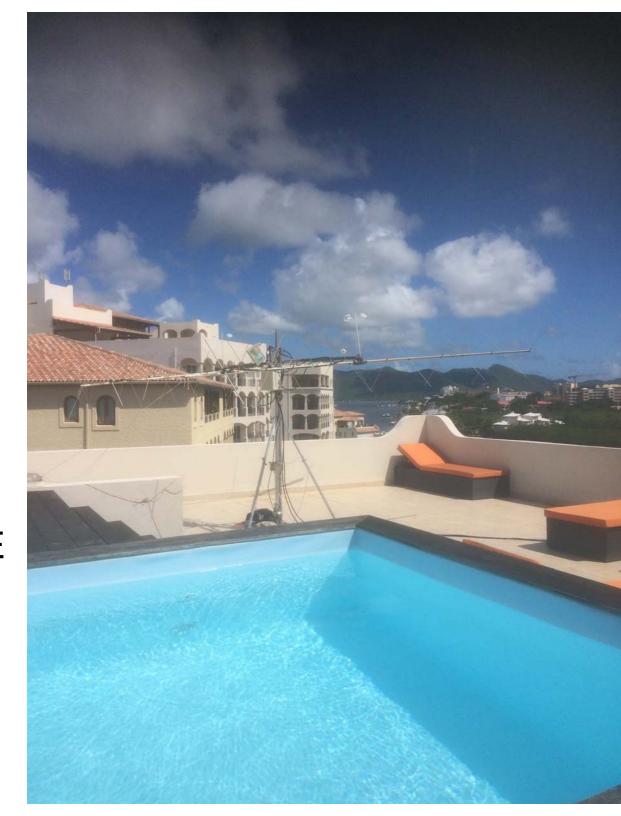

#### THE VIEW FROM THE ROOF-MORE TOUGH DUTY

THE ROOFTOP OF THE APPARTMENT BUILDING.

**ANOTHER POOL!!** 

THE 2M ANTENNA IS INSTALLED BUT NOT ELEVATED TO WORKING HEIGHT.

THE DISH IS TO THE LEFT OF THIS PICTURE WHERE THE STAIRS COME UP TO THE ROOF.