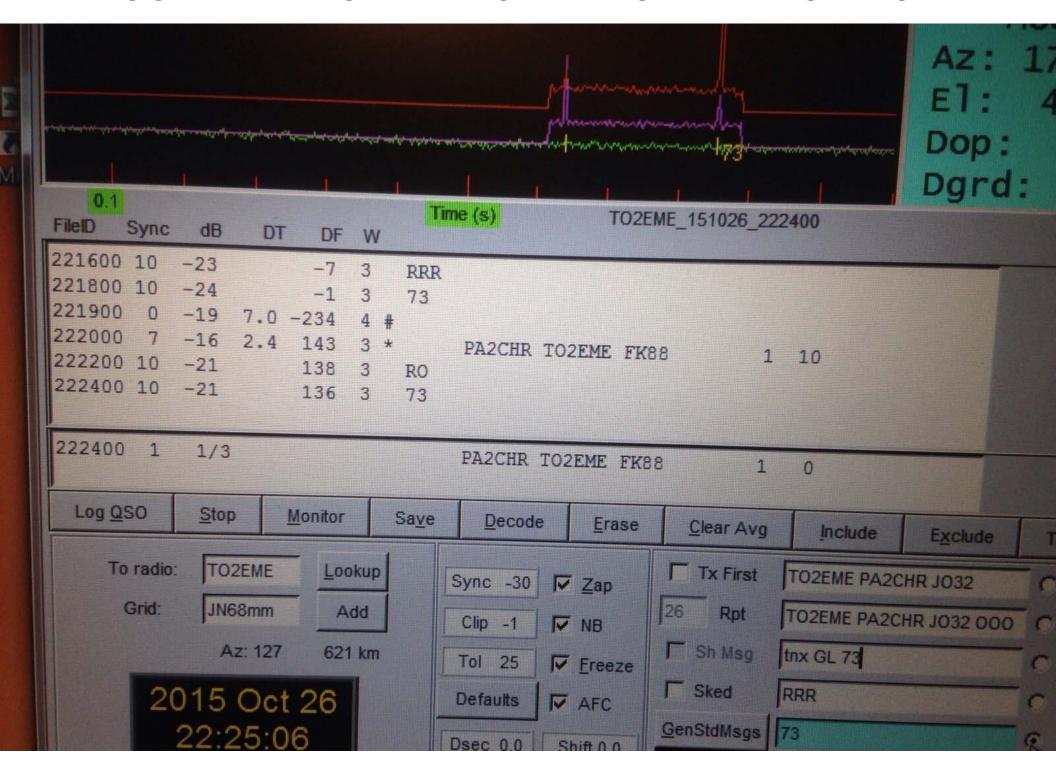

URE WITH THE 432 ANTENNA MOUNTED.

NOTE THE STRANGE
TILT OF THE ANTENNA.
THE BOOM OF THE
ANTENNA IS MOUNTED
IN A SLEEVE THAT
ALLOWS IT TO BE
TWISTED TO ANY
POLARITY.

WE WOULD OPERATE AS H-POL FOR A WHILE AND THEN CHANGE TO V-POL FOR NEW ONES.



THE 2M ANTENNA IN
THE RAIN. WE GOT
LOTS OF RAIN MOSTLY
AT NIGHT.

NOTE THE RED METAL ROOF AT THE FAR RIGHT. WE HAD TO MOVE THE ANTENNAS TO THE LEFT TO CLEAR THAT ROOF AFTER A COUPLE OF DAYS OF OPERATING.



THE 2M OPERATING POSITION. THE RIG WAS AN FT-857. THE **COMPUTER IN FRONT** OF JOHAN WAS USED FOR THE WSJT AND THE COMPUTER IN FRONT OF ME WAS **USED FOR LOGGING** AND MESSAGING. ALL THE INTERFACES WERE UNIQUE TO PE1L. I HAVE NEVER SEEN ANY OF THEM BEFORE. HOWEVER, THEY ALL WORKED VERY WELL.





#### A SCREEN FROM THE OTHER SIDE-PA2CHR ON 2M



#### **BUILDING UP THE DISH**

NOTE THE ROTATOR
AT THE BOTTOM AND
THE JACKSCREW JUST
ABOVE THE RECLINER.
THE RIBS ARE AFIXED
TO THE HUB, READY
FOR THE FABRIC
COVER.

NO BALLAST ROCKS
YET, BUT THEY ARE
NECESSARY BECAUSE
OF THE WIND. ONE
NIGHT, THE DISH BLEW
OVER DAMAGING TWO
OF THE RIBS.



### THE RIBS--TWO OF THEM GOT BENT IN A WINDSTORM DISH BUILT BY PA7JB



#### THE MICROWAVE DISH

MADE FROM AL RIBS
AND REFLECTIVE
COATED FABRIC SEWN
TOGETHER BY
JURGEN'S YL-KITTY.

THERE WERE TWO
DIFFERENT FEEDS,
ONE FOR 1296 AND
ONE FOR 2304. THIS
ONE IS THE 2304 FEED.

FEEDLINE IS ECONOFLEX 15 SIMILAR TO LMR-600 BUT ALL COPPER



HERE IS THE DISH WITH THE 1296 FEED IN PLACE.

NOTE HOW MUCH LARGER IT IS THAN THE 2304 FEED.

WE ALSO HAVE THE BALLAST ROCKS IN PLACE NOW. THEY WERE NOT QUITE ENOUGH.



#