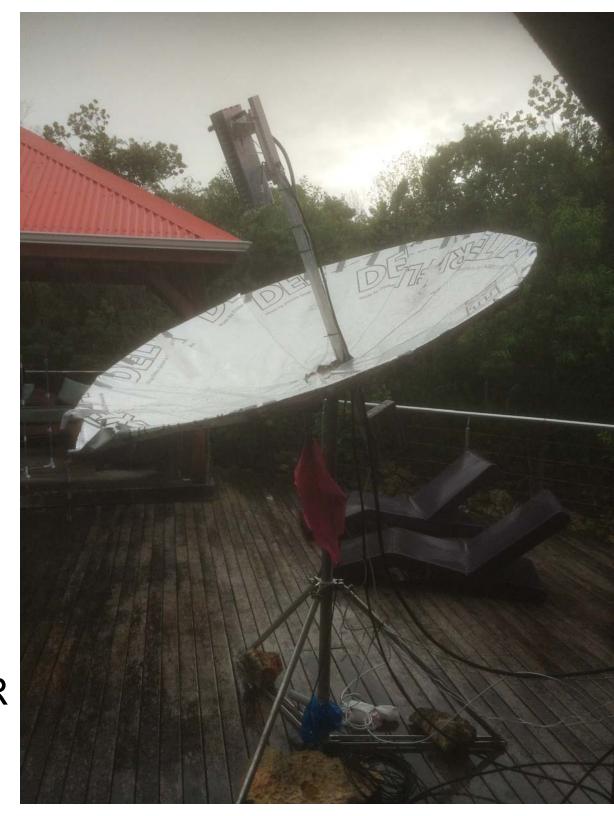

#### THE MICROWAVE DISH

MADE FROM AL RIBS
AND REFLECTIVE
COATED FABRIC SEWN
TOGETHER BY
JURGEN'S YL-KITTY.

THERE WERE TWO
DIFFERENT FEEDS,
ONE FOR 1296 AND
ONE FOR 2304. THIS
ONE IS THE 2304 FEED.

FEEDLINE IS ECONOFLEX 15 SIMILAR TO LMR-600 BUT ALL COPPER

HERE IS THE DISH WITH THE 1296 FEED IN PLACE.

NOTE HOW MUCH LARGER IT IS THAN THE 2304 FEED.

WE ALSO HAVE THE BALLAST ROCKS IN PLACE NOW. THEY WERE NOT QUITE ENOUGH.