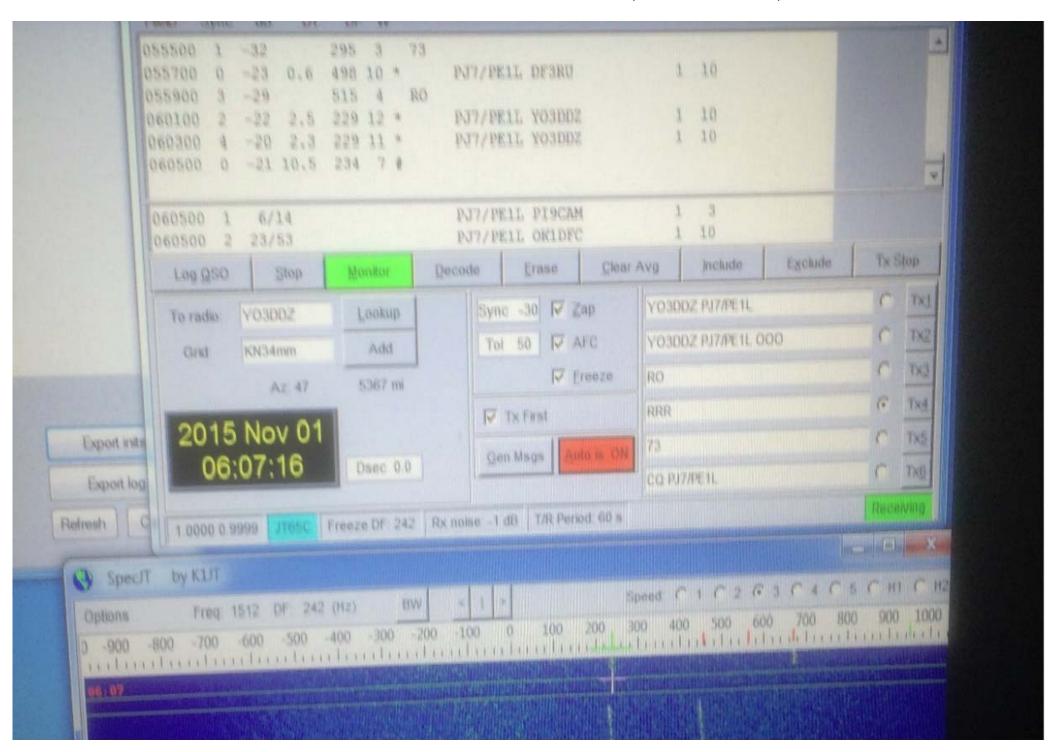

IN THE ACCESS HALL
TO THE ROOF. THIS
MADE THE OPERATING
UNCOMFORTABLE
FOR JURGEN AND
JOHAN



#### THE VIEW FROM THE ROOF-MORE TOUGH DUTY



THE ROOFTOP OF THE APPARTMENT BUILDING.

**ANOTHER POOL!!** 

THE 2M ANTENNA IS INSTALLED BUT NOT ELEVATED TO WORKING HEIGHT.

THE DISH IS TO THE LEFT OF THIS PICTURE WHERE THE STAIRS COME UP TO THE ROOF.



THE DISH ON THE ROOF WITH THE 2304 FEED IN PLACE.

THE DOOR GOES TO
THE STARIWELL.
JURGEN AND JOHAN
HAD TO OPERATE THE
MICROWAVE STATION
FROM THERE.

THE RESULTS WERE AMAZING FOR ONLY A 1.8 METER DISH.



### SITTING ON THE FLOOR IN THE STAIRWELL





THIS SHOWS SOME OF THE WIFI CRAP THAT JURGEN AND JOHAN HAD TO CONTEND WITH ON 2304.

IT WAS PRETTY AWFUL BUT THEY MADE CONTACTS THROUGH ALL THAT JUNK.



#### 1296 SCREEN SHOT-PI9CAM, DF3RU, YO3DDZ



#### 1296 SCREEN SHOT FROM SOUTH AFRICA



#### AND THE RESULTS WERE

| TOTAL QSOs ALL BANI | <b>TO2EME</b><br>OS 464 | <b>PJ7/PE1L</b> 314 | <b>GND TOT</b><br>778 |
|---------------------|-------------------------|---------------------|-----------------------|
| TOTAL QSOS ON 2M    | 346                     | 215                 | 561                   |
| TOTAL QSOs ON 432   | 25                      | 27                  | 52                    |
| TOTAL QSOs ON 1296  | 73                      | 58                  | 131                   |
| TOTAL QSOs ON 2304  | 20                      | 14                  | 34                    |

THIS IS THE NUMBER 1 EME DXPEDITION OF ALL TIME. TO2EME WAS VOTED THE TOP EME EXPEDITION OF 2015. BY COMPARISON, ARILSS AND I MADE 329 QSOs FROM THE FA