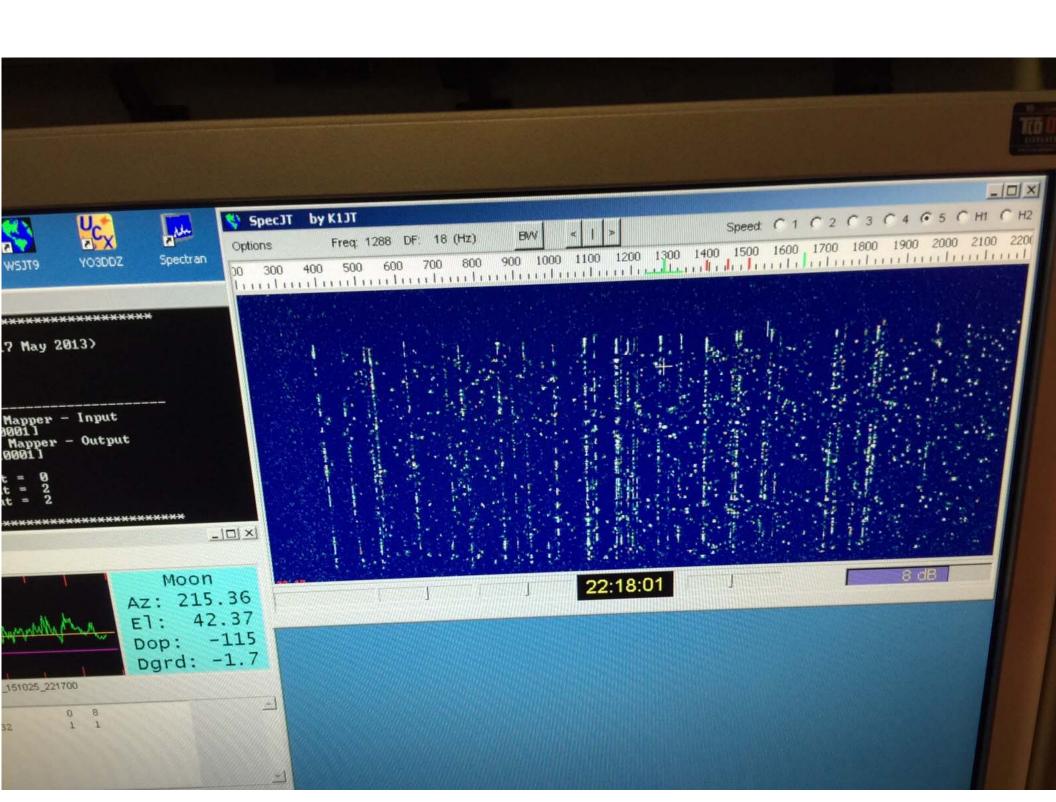

ON TO

### SINT MAARTEN

# AND THE PENTHOUSE SUITE

WE WERE RENTING THE TOP FLOOR OF THIS BUILDING.

THE ANTENNAS WENT ON THE ROOF.

THE 2M GEAR WAS ON
THE 6TH FLOOR
AND THE MICROWAVE
GEAR WAS LOCATED
IN THE ACCESS HALL
TO THE ROOF. THIS
MADE THE OPERATING
UNCOMFORTABLE
FOR JURGEN AND
JOHAN



#### THE VIEW FROM THE ROOF-MORE TOUGH DUTY



THE ROOFTOP OF THE APPARTMENT BUILDING.

**ANOTHER POOL!!** 

THE 2M ANTENNA IS INSTALLED BUT NOT ELEVATED TO WORKING HEIGHT.

THE DISH IS TO THE LEFT OF THIS PICTURE WHERE THE STAIRS COME UP TO THE ROOF.



THE DISH ON THE ROOF WITH THE 2304 FEED IN PLACE.

THE DOOR GOES TO
THE STARIWELL.
JURGEN AND JOHAN
HAD TO OPERATE THE
MICROWAVE STATION
FROM THERE.

THE RESULTS WERE AMAZING FOR ONLY A 1.8 METER DISH.



### SITTING ON THE FLOOR IN THE STAIRWELL





THIS SHOWS SOME OF THE WIFI CRAP THAT JURGEN AND JOHAN HAD TO CONTEND WITH ON 2304.

IT WAS PRETTY AWFUL BUT THEY MADE CONTACTS THROUGH ALL THAT JUNK.



#### 1296 SCREEN SHOT-PI9CAM, DF3RU, YO3DDZ



#### 1296 SCREEN SHOT FROM SOUTH AFRICA



#### AND THE RESULTS WERE

| TOTAL QSOs ALL BANI | <b>TO2EME</b><br>OS 464 | <b>PJ7/PE1L</b> 314 | <b>GND TOT</b><br>778 |
|---------------------|-------------------------|---------------------|-----------------------|
| TOTAL QSOS ON 2M    | 346                     | 215                 | 561                   |
| TOTAL QSOs ON 432   | 25                      | 27                  | 52                    |
| TOTAL QSOs ON 1296  | 73                      | 58                  | 131                   |
| TOTAL QSOs ON 2304  | 20