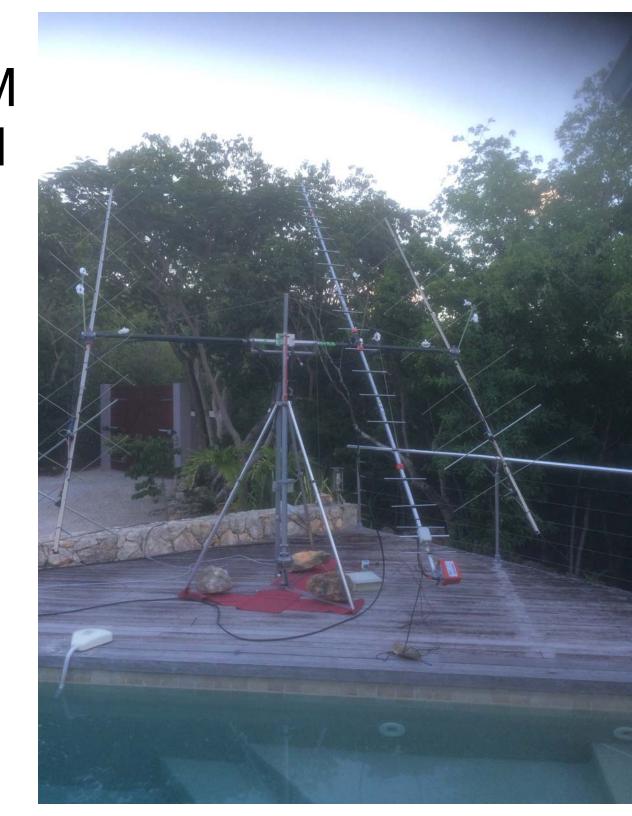

HERE IS THE 2M **ANTENNA WITH** A SINGLE YAGI FOR 432. WE REMOVED THE 432 ANTENNA **AFTER OUR 1** DAY ON 432. NOTE THE ROTOR AT THE **BOTTOM AND** THE ROCKS.

HERE IS ANOTHER PICTURE WITH THE 432 ANTENNA MOUNTED.

NOTE THE STRANGE
TILT OF THE ANTENNA.
THE BOOM OF THE
ANTENNA IS MOUNTED
IN A SLEEVE THAT
ALLOWS IT TO BE
TWISTED TO ANY
POLARITY.

WE WOULD OPERATE AS H-POL FOR A WHILE AND THEN CHANGE TO V-POL FOR NEW ONES.