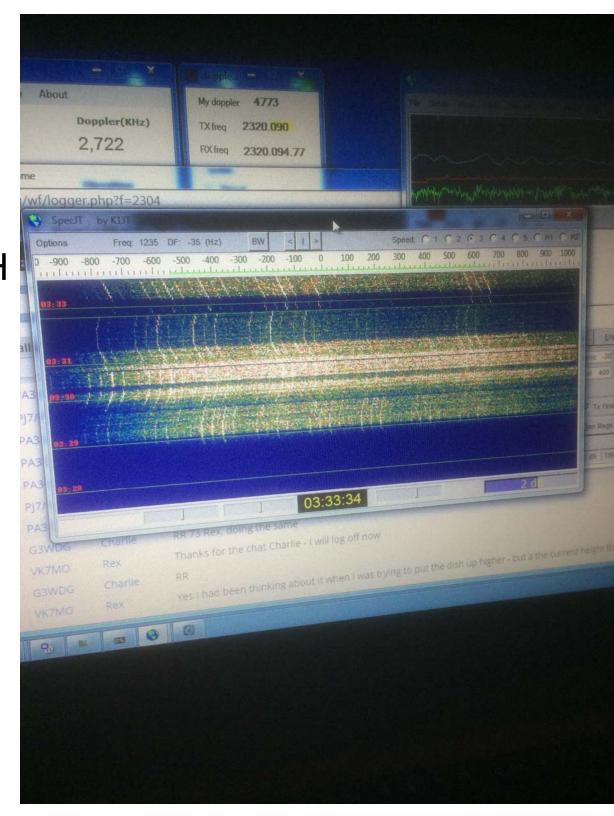

### THE MICROWAVE OPERATING POSITION HB 1296 AMP BY PE1RKI ON THE LEFT

JOHAN RUNNING THE MICROWAVE STATION AT NIGHT.

YOU CAN SEE THE
KUHNE TRANSVERTER
TO THE LEFT
AND THE ROTOR
CONTROLLER
DOWN ON THE FLOOR.

YOU CAN ALSO SEE THE YAESU FT-857 RIG JUST BELOW THE GLOWING LAPTOP SCREEN.