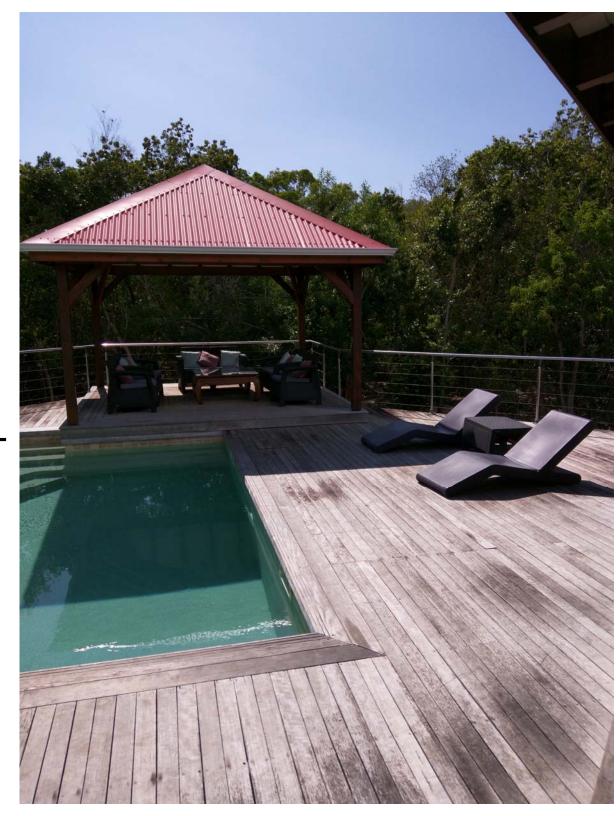

# A FIRST LOOK AT OUR VILLA

\_\_\_\_\_

IT WAS TOUGH WORK, BUT SOMEBODY HAD TO DO IT

LEFT SIDE OF THE POOL. WE MOVED THE POTTED PLANT AND THE LOUNGE CHAIRS.

NOTE THE RED METAL ROOF OF THE GAZEBO. THAT GOT US INTO TROUBLE LATER.

RIGHT SIDE OF THE POOL. WE MOVED ALL THE "EXTRA" STUFF TO THE RIGHT NEAR THE LOUNGE CHAIRS.

HERE IS A CLEAR SHOT OF THE GAZEBO AND THE POOL.

BUILDING UP THE 2M ANTENNAS. AFTER THE ANTENNAS ARE AFIXED, THE TRIPOD EXTENDS TO GET THE ANTENNAS TO A WORKING HEIGHT.