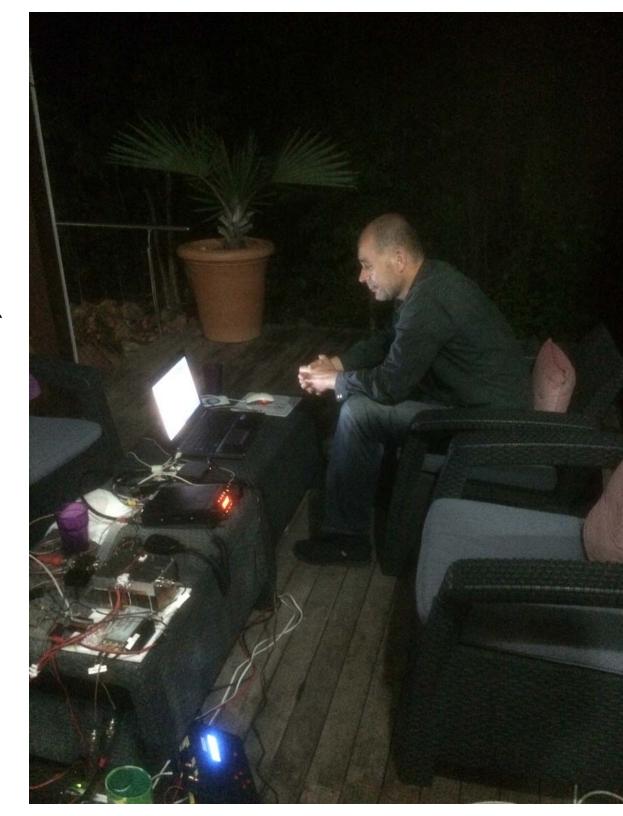

### THE MICROWAVE OPERATING POSITION HB 1296 AMP BY PE1RKI ON THE LEFT

JOHAN RUNNING THE MICROWAVE STATION AT NIGHT.

YOU CAN SEE THE
KUHNE TRANSVERTER
TO THE LEFT
AND THE ROTOR
CONTROLLER
DOWN ON THE FLOOR.

YOU CAN ALSO SEE THE YAESU FT-857 RIG JUST BELOW THE GLOWING LAPTOP SCREEN.