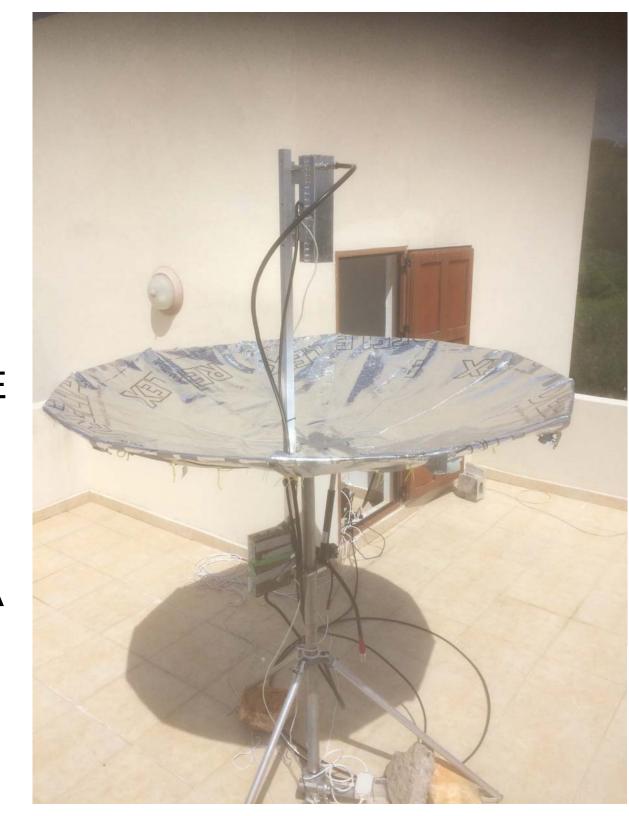

THE DISH ON THE ROOF WITH THE 2304 FEED IN PLACE.

THE DOOR GOES TO
THE STARIWELL.
JURGEN AND JOHAN
HAD TO OPERATE THE
MICROWAVE STATION
FROM THERE.

THE RESULTS WERE AMAZING FOR ONLY A 1.8 METER DISH.