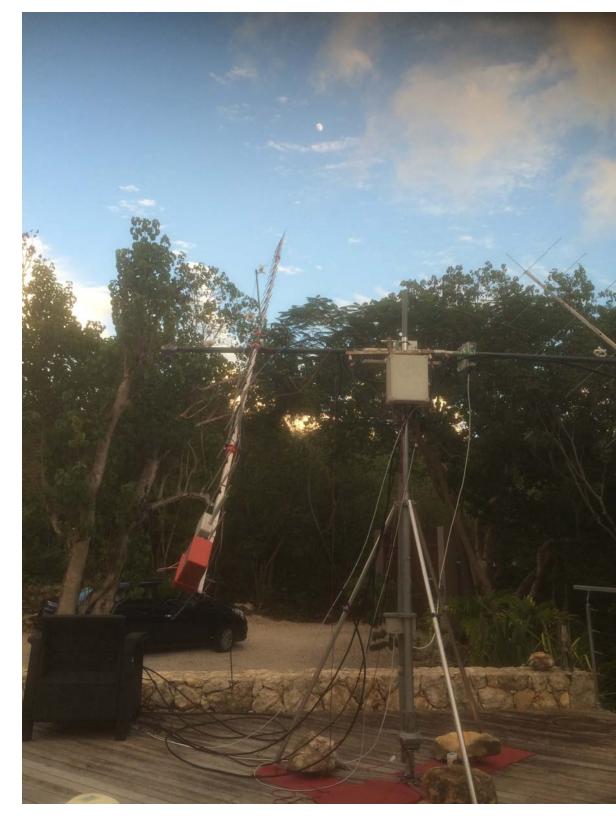

### THE 2M ANTENNA IS READY TO GO.

NOTE THAT THE
MAST WILL BE PUSHED
UP LATER SO THAT THE
ANTENNAS WILL CLEAR
THE FENCE AND THE
DECK.

NOTE ALSO THAT THE
ANTENNAS ARE
MOUNTED IN THE X
CONFIGURATION
RATHER THAN AS
H AND V POLARITY

HERE IS THE 2M **ANTENNA WITH** A SINGLE YAGI FOR 432. WE REMOVED THE 432 ANTENNA **AFTER OUR 1** DAY ON 432. NOTE THE ROTOR AT THE **BOTTOM AND** THE ROCKS.

HERE IS ANOTHER PICTURE WITH THE 432 ANTENNA MOUNTED.

NOTE THE STRANGE
TILT OF THE ANTENNA.
THE BOOM OF THE
ANTENNA IS MOUNTED
IN A SLEEVE THAT
ALLOWS IT TO BE
TWISTED TO ANY
POLARITY.

WE WOULD OPERATE AS H-POL FOR A WHILE AND THEN CHANGE TO V-POL FOR NEW ONES.