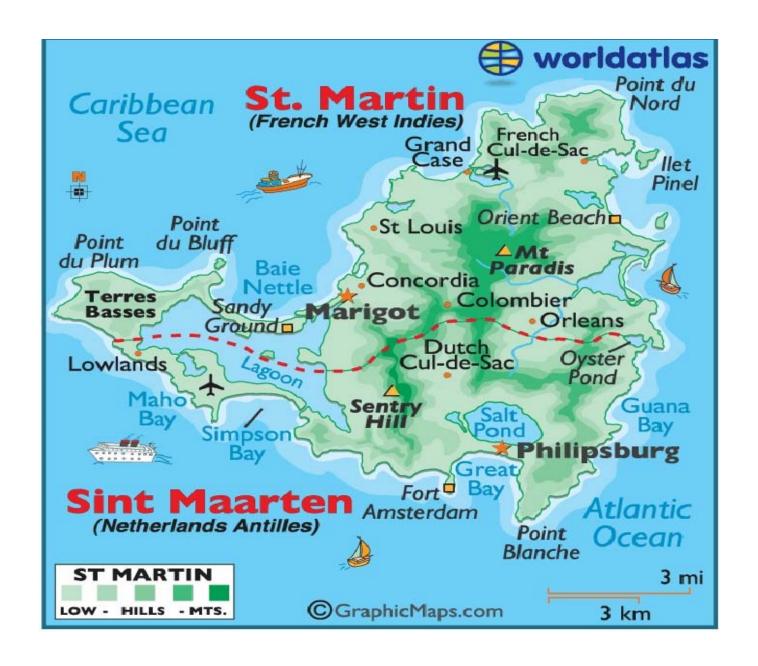

## ACTIVATING SAINT MARTIN AS TO2EME & SINT MAARTEN AS PJ7/PE1L

### TWO DXCCs

### FOR THE PRICE

OF ONE

#### WHERE IS IT LOCATED?





### TRAVEL ITINERARY

### HOUSTON-IAH

MIAMI-MIA

SINT MAARTEN-SXM

#### SXM = PRINCESS JULIANA INTERNATIONAL AIRPORT

#### THIS AIRPORT IS WORLD RENOWNED FOR SOME

### VERY HAIRY LANDINGS-NOTE THE HEIGHT ABOVE GROUND AND THE SPECTATORS



# MAYBE THIS ONE HAD TROUBLE WITH THAT LANDING.



JUST OUTSIDE THE AIRPORT IS THIS BEAUTIFUL MONUMENT **AND** STATUE



### THE PLAYERS, JOHAN, JURGEN, ME, AND RENE'



I DECIDED THAT IT COULD NOT HURT TO HAVE SOME OF THIS ALONG.

WE FOUND THIS IN A **GROCERY ON THE** DUTCH SIDE. **SELECTION WAS** LIMITED, BUT THEY HAD AT LEAST ONE OF MOST THINGS THAT YOU MIGHT NEED. PRICES WERE VERY HIGH, **HOWEVER** 



# A FIRST LOOK AT OUR VILLA

\_\_\_\_\_

IT WAS TOUGH WORK, BUT SOMEBODY HAD TO DO IT



LEFT SIDE OF THE POOL. WE MOVED THE POTTED PLANT AND THE LO