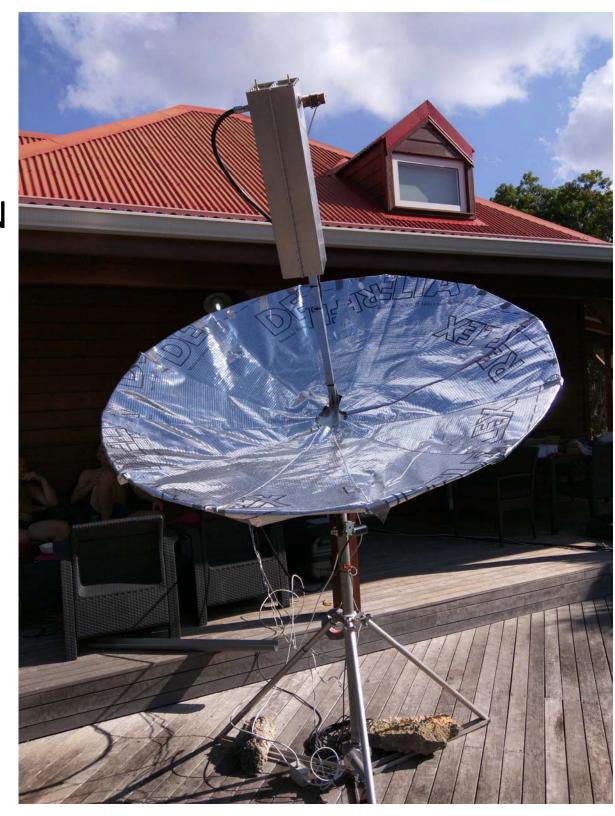

#### THE MICROWAVE DISH

MADE FROM AL RIBS
AND REFLECTIVE
COATED FABRIC SEWN
TOGETHER BY
JURGEN'S YL-KITTY.

THERE WERE TWO
DIFFERENT FEEDS,
ONE FOR 1296 AND
ONE FOR 2304. THIS
ONE IS THE 2304 FEED.

FEEDLINE IS ECONOFLEX 15 SIMILAR TO LMR-600 BUT ALL COPPER

HERE IS THE DISH WITH THE 1296 FEED IN PLACE.

NOTE HOW MUCH LARGER IT IS THAN THE 2304 FEED.

WE ALSO HAVE THE BALLAST ROCKS IN PLACE NOW. THEY WERE NOT QUITE ENOUGH.