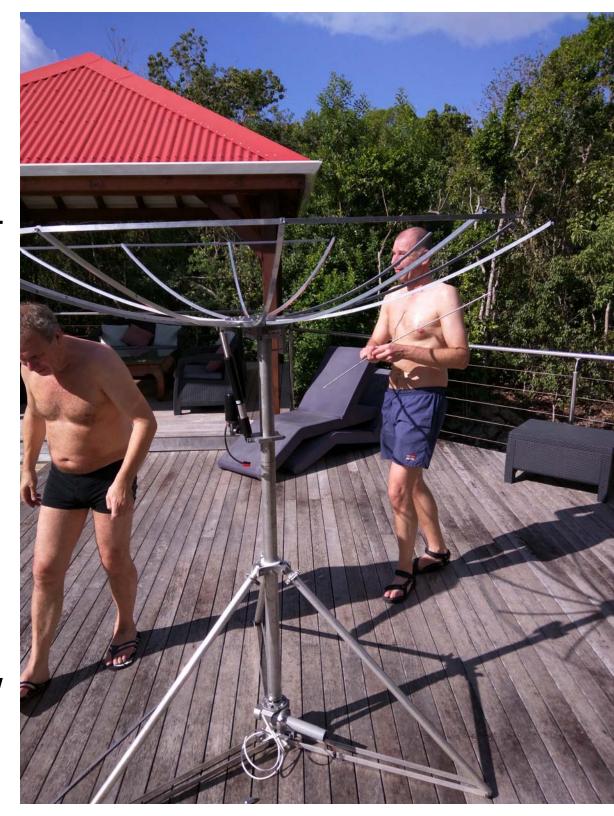

RIGHT SIDE OF THE POOL. WE MOVED ALL THE "EXTRA" STUFF TO THE RIGHT NEAR THE LOUNGE CHAIRS.

HERE IS A CLEAR SHOT OF THE GAZEBO AND THE POOL.

BUILDING UP THE 2M ANTENNAS. AFTER THE ANTENNAS ARE AFIXED, THE TRIPOD EXTENDS TO GET THE ANTENNAS TO A WORKING HEIGHT.

LATER WE HAD TO MOVE THE ANTENNA TO ABOUT WHERE JURGEN IS STANDING

RENE' IS A
PERFECTIONIST. ALL
THE PARTS HAD TO BE
PERFECTLY IN LINE